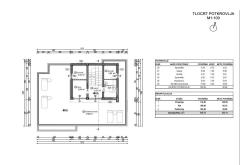

Price : 825.000 €

House in construction, Poreč

Ground floor: living room, kitchen, storage, technical room, toilet, wellness Upstairs: three bedrooms, three bathrooms

At the attic: two storage, sauna, bathroom

Underfloor heating (electric) throughout the house.

Two parking spaces

Outdoor pool

TLOCRT KATA M1:100

Ċ

 ROVESAN
 Receive memory

 177.0
 1.06
 1.73

 5.33
 1.06
 5.33

 5.83
 1.06
 5.63

 5.84
 1.06
 5.64

 5.95
 1.06
 5.63

 5.84
 1.06
 5.64