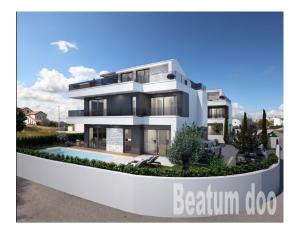

BEATUM d.o.o. Gradska Vrata 32, 52466 Novigrad mail: info@beatum.hr web: www.beatum.hr info: +385 91 201 7329 | ++385 52 758 170

| Code :                                   | 03105         |
|------------------------------------------|---------------|
| Location :                               | Poreč         |
| Building size :                          | 230 m2        |
| Lot size :                               | 501 m2        |
| Distance from center :                   | 1900 m        |
| Distance from sea :                      | 1900 m        |
| Number of floors :                       | 3             |
| Number of bedrooms :                     | 3             |
| Number of bathrooms :                    | 4             |
| Year of construction :                   | 2024          |
| Energy efficiency :                      | Not specified |
| Parking lot :                            | Yes           |
| Swimming pool :                          | Yes           |
| Pantry :                                 | Yes           |
| Electricity :                            | Yes           |
| Connected to the city water supply : Yes |               |
| Heating :                                | Yes           |
| Air conditioning :                       | Yes           |
| Balcony :                                | Yes           |
| Terrace :                                | Yes           |
| Garden :                                 | Yes           |
|                                          |               |

Price : 825.000 €

House in construction, Poreč

Ground floor: living room, kitchen, storage, technical room, toilet, wellness Upstairs: three bedrooms, three bathrooms

At the attic: two storage, sauna, bathroom

Underfloor heating (electric) throughout the house.

Two parking spaces

Outdoor pool

TLOCRT KATA M1:100

Ċ

 ROVESAN
 Receive memory

 177.0
 1.06
 1.73

 5.33
 1.06
 5.33