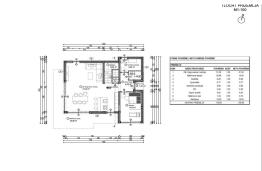

Price : 825.000 €

House in construction, Poreč

Ground floor: living room, kitchen, storage, technical room, toilet, wellness Upstairs: three bedrooms, three bathrooms

At the attic: two storage, sauna, bathroom

Underfloor heating (electric) throughout the house.

Two parking spaces

Outdoor pool

TLOCRT KATA M1:100

Ċ

 ROVESAN
 Receive memory

 177.0
 1.06
 1.73

 5.33
 1.06
 5.33

 2.34
 1.06
 2.34

 19.65
 1.06
 1.05

 5.52
 1.06
 5.52

 26.33
 0.36
 1.527

 4.39
 0.25
 1.10

 5.81
 1.06
 5.63

 5.83
 1.06
 5.63

 5.83
 1.06
 5.63