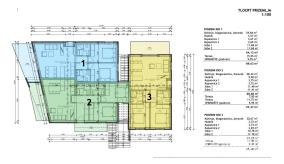

Apartment no. 1 (marked in blue) on the ground floor, with garden, under

275.000 €

Two bedrooms, three bathrooms, kitchen, dining room, living room, pantry, terrace