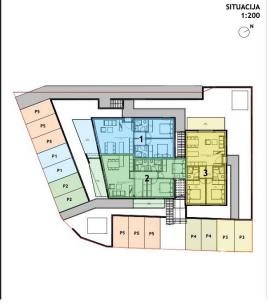

Apartment no. 1 (marked in blue) on the ground floor, with garden, under

275.000 €

Two bedrooms, three bathrooms, kitchen, dining room, living room, pantry, terrace