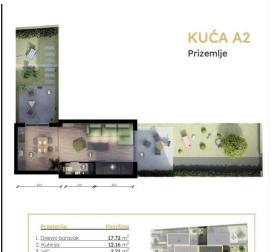

Price: 300.000 €

House- A2

Modern residential construction, ten houses in a row. Surrounded by top real

estate, overlooking the sea.

On the ground floor: living room, kitchen, one toilet, pantry

Upstairs: two bedrooms, one bathroom Garden of 66.15 m2. Parking space