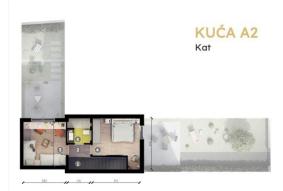

| Prostorija            | Površina                    | -                   | -    | A STATE OF   | NIII AL |
|-----------------------|-----------------------------|---------------------|------|--------------|---------|
| . Stubište            | 4.48 m <sup>2</sup>         | 750                 |      | 4            | 介面      |
| 2. Hodnik             | 1.81 m <sup>2</sup>         | officers of the     |      | 1            | 1000    |
| 3. Soba 2             | 11.64 m <sup>2</sup>        | 281 11 11 11        |      | 0            | MACK    |
| 4. Soba 2             | 12.29 m <sup>2</sup>        | 100                 |      | Spall Street | D112    |
| 5. Kupaonica          | 3.66 m <sup>2</sup>         | Control of the last | - 10 | 100          | 1 200   |
| Ukupno:               | <b>33.88</b> m <sup>2</sup> | 7                   | - 10 | 2            |         |
| Ukupna površina kuće: | 76.29 m <sup>2</sup>        |                     | 1/2  | 0 30         | . 0     |

Price: 300.000 €

House- A2

Modern residential construction, ten houses in a row. Surrounded by top real

estate, overlooking the sea.

On the ground floor: living room, kitchen, one toilet, pantry

Upstairs: two bedrooms, one bathroom Garden of 66.15 m2. Parking space