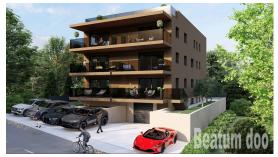

Price : 1.200.000 €

Penthouse in the center of Poreč with a beautiful view of the sea.

The apartment consists of a large living room with a wood-burning fireplace, kitchen, dining room, pantry, 5 bedrooms, 5 bathrooms and a large terrace. The apartment has a garage and a basement.

The building has an elevator.

This penthouse with a large terrace is actually like a house, but for those who don't like a garden and maintenance costs.