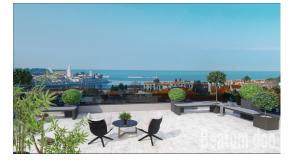

Price : 1.200.000 €

Penthouse in the center of Poreč with a beautiful view of the sea.

The apartment consists of a large living room with a wood-burning fireplace, kitchen, dining room, pantry, 5 bedrooms, 5 bathrooms and a large terrace. The apartment has a garage and a basement.

The building has an elevator.

This penthouse with a large terrace is actually like a house, but for those who don't like a garden and maintenance costs.