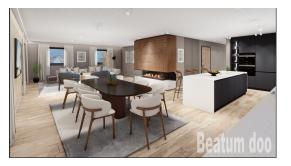

Price : 1.200.000 €

Penthouse in the center of Poreč with a beautiful view of the sea.

The apartment consists of a large living room with a wood-burning fireplace, kitchen, dining room, pantry, 5 bedrooms, 5 bathrooms and a large terrace. The apartment has a garage and a basement.