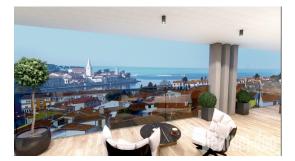

Price : 1.200.000 €

Penthouse in the center of Poreč with a beautiful view of the sea.

The apartment consists of a large living room with a wood-burning fireplace, kitchen, dining room, pantry, 5 bedrooms, 5 bathrooms and a large terrace. The apartment has a garage and a basement.

The building has an elevator.

This penthouse with a large terrace is actually like a house, but for those who don't like a garden and maintenance costs.