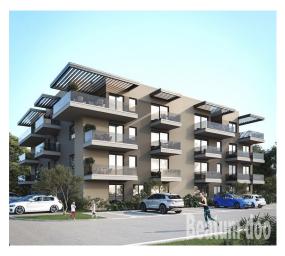

BEATUM d.o.o.

Price:

Gradska Vrata 32, 52466 Novigrad

mail: info@beatum.hr web: www.beatum.hr

info: +385 91 201 7329 | ++385 52 758 170

| Code:                                    | 02985         |  |  |  |
|------------------------------------------|---------------|--|--|--|
| Location :                               | Tar-Vabriga   |  |  |  |
| Building size :                          | 72.15 m2      |  |  |  |
| Lot size :                               | 0 m2          |  |  |  |
| Distance from center :                   | 500 m         |  |  |  |
| Distance from sea :                      | 500 m         |  |  |  |
| Floor:                                   | 2             |  |  |  |
| Number of floors :                       | 3             |  |  |  |
| Number of bedrooms :                     | 2             |  |  |  |
| Number of bathrooms :                    | 1             |  |  |  |
| Energy efficiency :                      | Not specified |  |  |  |
| Sea View :                               | Yes           |  |  |  |
| Parking lot :                            | Yes           |  |  |  |
| Pantry:                                  | Yes           |  |  |  |
| Electricity:                             | Yes           |  |  |  |
| Connected to the city water supply : Yes |               |  |  |  |
| Air conditioning :                       | Yes           |  |  |  |
| Balcony:                                 | Yes           |  |  |  |

Apartment A2 on the second floor, newly built Kitchen, dining room, living room, two bedrooms, one bathroom, storage room, covered balcony Parking spot

244.047 €