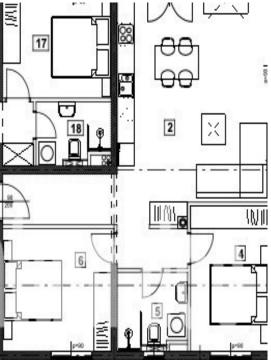

| STAN "A2" UKUPNO: |                                                  | 72,76 |      | 67,88 | 62,99 |
|-------------------|--------------------------------------------------|-------|------|-------|-------|
| 6.                | Soba                                             | 11,66 | 1,00 | 11,66 | 11,66 |
| 5.                | Kupaonica                                        | 4,68  | 1,00 | 4,68  | 4,68  |
| 4.                | Soba                                             | 10,08 | 1,00 | 10,08 | 10,08 |
| 3.                | Natikrivena terasa                               | 9,77  | 0,50 | 4,89  | 0     |
| 2.                | Hodník, dnevní boravak,<br>kuhinja, blagovadnica | 36,57 | 1,00 | 36,57 | 36,57 |

Apartment A2 on the second floor, newly built Kitchen, dining room, living room, two bedrooms, one bathroom, storage room, covered balcony Parking spot

244.047 €