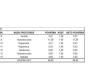

»F

STAN "B" TLOCRT KATA M1:50 BEATUM d.o.o. Gradska Vrata 32, 52466 Novigrad mail: info@beatum.hr web: www.beatum.hr info: +385 91 201 7329 | ++385 52 758 170

| Code :                                   | 03101         |
|------------------------------------------|---------------|
| Location :                               | Poreč         |
| Building size :                          | 128 m2        |
| Lot size :                               | 156 m2        |
| Distance from center :                   | 900 m         |
| Distance from sea :                      | 900 m         |
| Number of floors :                       | 3             |
| Number of bedrooms :                     | 3             |
| Number of bathrooms :                    | 4             |
| Year of construction :                   | 2024          |
| Energy efficiency :                      | Not specified |
| Parking lot :                            | Yes           |
| Pantry :                                 | Yes           |
| Electricity :                            | Yes           |
| Connected to the city water supply : Yes |               |
| Heating :                                | Yes           |
| Air conditioning :                       | Yes           |
| Balcony :                                | Yes           |
| Terrace :                                | Yes           |
| Garden :                                 | Yes           |
|                                          |               |
|                                          |               |