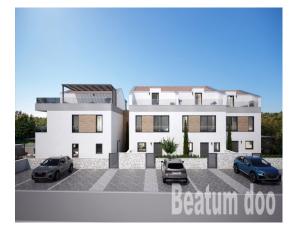

Price : 407.000 €

Terraced house B, newly built, near Poreč

On the ground floor: laundry and utility room, one toilet, kitchen, dining room, living room, covered terrace.

Upstairs: two bedrooms, two bathrooms

Attic: one bedroom and wardrobe

Underfloor heating (electric) throughout the house, air conditioning.

Two parking spaces

Garden of 156 m2.