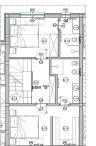

Price : 407.000 €

Terraced house B, newly built, near Poreč

On the ground floor: laundry and utility room, one toilet, kitchen, dining room, living room, covered terrace.

Upstairs: two bedrooms, two bathrooms

Attic: one bedroom and wardrobe

Underfloor heating (electric) throughout the house, air conditioning.

Two parking spaces

Garden of 156 m2.