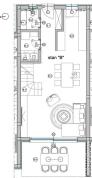

»F

STAN "B" TLOCRT KATA M1:50 BEATUM d.o.o. Gradska Vrata 32, 52466 Novigrad mail: info@beatum.hr web: www.beatum.hr info: +385 91 201 7329 | ++385 52 758 170

| Code :                                   | 03101         |
|------------------------------------------|---------------|
| Location :                               | Poreč         |
| Building size :                          | 128 m2        |
| Lot size :                               | 156 m2        |
| Distance from center :                   | 900 m         |
| Distance from sea :                      | 900 m         |
| Number of floors :                       | 3             |
| Number of bedrooms :                     | 3             |
| Number of bathrooms :                    | 4             |
| Year of construction :                   | 2024          |
| Energy efficiency :                      | Not specified |
| Parking lot :                            | Yes           |
| Pantry :                                 | Yes           |
| Electricity :                            | Yes           |
| Connected to the city water supply : Yes |               |
| Heating :                                | Yes           |
| Air conditioning :                       | Yes           |
| Balcony :                                | Yes           |
| Terrace :                                | Yes           |
| Garden :                                 | Yes           |
|                                          |               |
|                                          |               |

Price : 407.000 €

Terraced house B, newly built, near Poreč

On the ground floor: laundry and utility room, one toilet, kitchen, dining room, living room, covered terrace.

Upstairs: two bedrooms, two bathrooms

Attic: one bedroom and wardrobe

Underfloor heating (electric) throughout the house, air conditioning.

Two parking spaces

Garden of 156 m2.