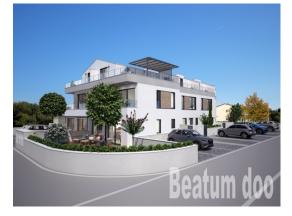

Price : 407.000 €

Terraced house B, newly built, near Poreč

On the ground floor: laundry and utility room, one toilet, kitchen, dining room, living room, covered terrace.

Upstairs: two bedrooms, two bathrooms

Attic: one bedroom and wardrobe

Underfloor heating (electric) throughout the house, air conditioning.

Two parking spaces

Garden of 156 m2.