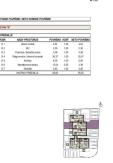

»F

STAN "B" TLOCRT KATA M1:50 BEATUM d.o.o. Gradska Vrata 32, 52466 Novigrad mail: info@beatum.hr web: www.beatum.hr info: +385 91 201 7329 | ++385 52 758 170

| Code :                                   | 03101         |
|------------------------------------------|---------------|
| Location :                               | Poreč         |
| Building size :                          | 128 m2        |
| Lot size :                               | 156 m2        |
| Distance from center :                   | 900 m         |
| Distance from sea :                      | 900 m         |
| Number of floors :                       | 3             |
| Number of bedrooms :                     | 3             |
| Number of bathrooms :                    | 4             |
| Year of construction :                   | 2024          |
| Energy efficiency :                      | Not specified |
| Parking lot :                            | Yes           |
| Pantry :                                 | Yes           |
| Electricity :                            | Yes           |
| Connected to the city water supply : Yes |               |
| Heating :                                | Yes           |
| Air conditioning :                       | Yes           |
| Balcony :                                | Yes           |
| Terrace :                                | Yes           |
| Garden :                                 | Yes           |
|                                          |               |
|                                          |               |