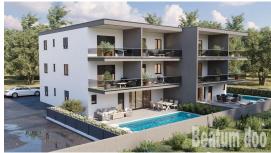

Residential building in Novigrad under construction, with 8 luxury apartments, two three-room apartments on the ground floor with garden and pool, three apartments on the first floor and three apartments on the second floor.

330.000 €

A quiet part of the village with a view of the sea from the top floor, from the equipment: quality construction with quality carpentry, electric blinds, mosquito nets, quality sanitation and floors. Air conditioning, floor heating in the bathroom. each apartment has a parking space as well as a part of the carport for bicycles.