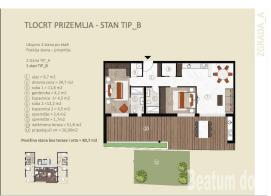

BEATUM d.o.o.

Gradska Vrata 32, 52466 Novigrad

mail: info@beatum.hr web: www.beatum.hr

info: +385 91 201 7329 | ++385 52 758 170

| Code:                                   | 03164         |
|-----------------------------------------|---------------|
| Location :                              | Novigrad      |
| Building size :                         | 128.34 m2     |
| Lot size :                              | 26.90 m2      |
| Distance from center :                  | 1500 m        |
| Distance from sea :                     | 1500 m        |
| Floor:                                  | Ground floor  |
| Number of floors :                      | 2             |
| Number of bedrooms :                    | 2             |
| Number of bathrooms :                   | 2             |
| Year of construction :                  | 2025          |
| Energy efficiency :                     | Not specified |
| Sea View:                               | Yes           |
| Parking lot :                           | Yes           |
| Garage:                                 | Yes           |
| Pantry:                                 | Yes           |
| Electricity:                            | Yes           |
| Connected to the city water supply: Yes |               |
| Air conditioning :                      | Yes           |
| Terrace :                               | Yes           |
| Garden:                                 | Yes           |