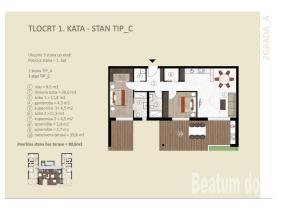

BEATUM d.o.o. Gradska Vrata 32, 52466 Novigrad mail: info@beatum.hr web: www.beatum.hr info: +385 91 201 7329 | ++385 52 758 170

| Code :                                   | 03165         |
|------------------------------------------|---------------|
| Location :                               | Novigrad      |
| Building size :                          | 115.88 m2     |
| Lot size :                               | 0 m2          |
| Distance from center :                   | 1500 m        |
| Distance from sea :                      | 1500 m        |
| Floor :                                  | 1             |
| Number of floors :                       | 2             |
| Number of bedrooms :                     | 2             |
| Number of bathrooms :                    | 2             |
| Year of construction :                   | 2025          |
| Energy efficiency :                      | Not specified |
| Sea View :                               | Yes           |
| Parking lot :                            | Yes           |
| Garage :                                 | Yes           |
| Pantry :                                 | Yes           |
| Electricity :                            | Yes           |
| Connected to the city water supply : Yes |               |
| Air conditioning :                       | Yes           |
| Balcony :                                | Yes           |
| Terrace :                                | Yes           |
|                                          |               |

| Price : | 579.375 | € |
|---------|---------|---|
|         |         |   |

Apartment on the first floor with a covered terrace of 39.80 m2 Two bedrooms, two bathrooms, living room, kitchen, wardrobe HILL RESIDENCE NOVIGRAD SPECIFICATION OF STANDARDS AND EQUIPMENT OF APARTMENTS