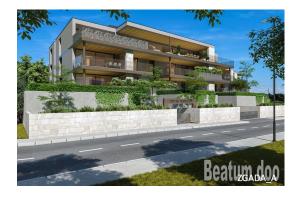

BEATUM d.o.o. Gradska Vrata 32, 52466 Novigrad mail: info@beatum.hr web: www.beatum.hr info: +385 91 201 7329 | ++385 52 758 170

| Code :                                   | 03165         |
|------------------------------------------|---------------|
| Location :                               | Novigrad      |
| Building size :                          | 115.88 m2     |
| Lot size :                               | 0 m2          |
| Distance from center :                   | 1500 m        |
| Distance from sea :                      | 1500 m        |
| Floor :                                  | 1             |
| Number of floors :                       | 2             |
| Number of bedrooms :                     | 2             |
| Number of bathrooms :                    | 2             |
| Year of construction :                   | 2025          |
| Energy efficiency :                      | Not specified |
| Sea View :                               | Yes           |
| Parking lot :                            | Yes           |
| Garage :                                 | Yes           |
| Pantry :                                 | Yes           |
| Electricity :                            | Yes           |
| Connected to the city water supply : Yes |               |
| Air conditioning :                       | Yes           |
| Balcony :                                | Yes           |
| Terrace :                                | Yes           |
|                                          |               |

| Price : | 579.375 | € |
|---------|---------|---|
|         |         |   |

Apartment on the first floor with a covered terrace of 39.80 m2 Two bedrooms, two bathrooms, living room, kitchen, wardrobe HILL RESIDENCE NOVIGRAD SPECIFICATION OF STANDARDS AND EQUIPMENT OF APARTMENTS