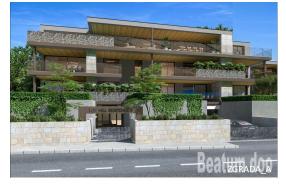

BEATUM d.o.o. Gradska Vrata 32, 52466 Novigrad mail: info@beatum.hr web: www.beatum.hr info: +385 91 201 7329 | ++385 52 758 170

| Code :                                   | 03165         |
|------------------------------------------|---------------|
| Location :                               | Novigrad      |
| Building size :                          | 115.88 m2     |
| Lot size :                               | 0 m2          |
| Distance from center :                   | 1500 m        |
| Distance from sea :                      | 1500 m        |
| Floor :                                  | 1             |
| Number of floors :                       | 2             |
| Number of bedrooms :                     | 2             |
| Number of bathrooms :                    | 2             |
| Year of construction :                   | 2025          |
| Energy efficiency :                      | Not specified |
| Sea View :                               | Yes           |
| Parking lot :                            | Yes           |
| Garage :                                 | Yes           |
| Pantry :                                 | Yes           |
| Electricity :                            | Yes           |
| Connected to the city water supply : Yes |               |
| Air conditioning :                       | Yes           |
| Balcony :                                | Yes           |
| Terrace :                                | Yes           |
|                                          |               |

| Price : | 579.375 | € |
|---------|---------|---|
|         |         |   |

Apartment on the first floor with a covered terrace of 39.80 m2 Two bedrooms, two bathrooms, living room, kitchen, wardrobe HILL RESIDENCE NOVIGRAD SPECIFICATION OF STANDARDS AND EQUIPMENT OF APARTMENTS