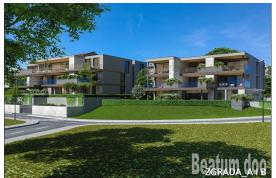

BEATUM d.o.o. Gradska Vrata 32, 52466 Novigrad mail: info@beatum.hr web: www.beatum.hr info: +385 91 201 7329 | ++385 52 758 170

| Code :                                   | 03165         |
|------------------------------------------|---------------|
| Location :                               | Novigrad      |
| Building size :                          | 115.88 m2     |
| Lot size :                               | 0 m2          |
| Distance from center :                   | 1500 m        |
| Distance from sea :                      | 1500 m        |
| Floor :                                  | 1             |
| Number of floors :                       | 2             |
| Number of bedrooms :                     | 2             |
| Number of bathrooms :                    | 2             |
| Year of construction :                   | 2025          |
| Energy efficiency :                      | Not specified |
| Sea View :                               | Yes           |
| Parking lot :                            | Yes           |
| Garage :                                 | Yes           |
| Pantry :                                 | Yes           |
| Electricity :                            | Yes           |
| Connected to the city water supply : Yes |               |
| Air conditioning :                       | Yes           |
| Balcony :                                | Yes           |
| Terrace :                                | Yes           |
|                                          |               |

| Price : | 579.375 | € |
|---------|---------|---|
|         |         |   |

Apartment on the first floor with a covered terrace of 39.80 m2 Two bedrooms, two bathrooms, living room, kitchen, wardrobe HILL RESIDENCE NOVIGRAD SPECIFICATION OF STANDARDS AND EQUIPMENT OF APARTMENTS