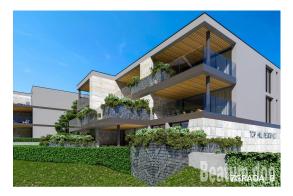

BEATUM d.o.o. Gradska Vrata 32, 52466 Novigrad mail: info@beatum.hr web: www.beatum.hr info: +385 91 201 7329 | ++385 52 758 170

| Code :                                   | 03166         |
|------------------------------------------|---------------|
| Location :                               | Novigrad      |
| Building size :                          | 136.36 m2     |
| Lot size :                               | 186.30 m2     |
| Distance from center :                   | 1500 m        |
| Distance from sea :                      | 1500 m        |
| Floor :                                  | Ground floor  |
| Number of floors :                       | 2             |
| Number of bedrooms :                     | 3             |
| Number of bathrooms :                    | 3             |
| Year of construction :                   | 2025          |
| Energy efficiency :                      | Not specified |
| Sea View :                               | Yes           |
| Parking lot :                            | Yes           |
| Garage :                                 | Yes           |
| Pantry :                                 | Yes           |
| Electricity :                            | Yes           |
| Connected to the city water supply : Yes |               |
| Air conditioning :                       | Yes           |
| Terrace :                                | Yes           |
| Garden :                                 | Yes           |
|                                          |               |

| Price : | 681.775 € |
|---------|-----------|
|---------|-----------|

Apartment on the ground floor L, three bedrooms, three bathrooms, living room, kitchen

TOP HILL RESIDENCE NOVIGRAD SPECIFICATION OF STANDARDS AND EQUIPMENT OF APARTMENTS