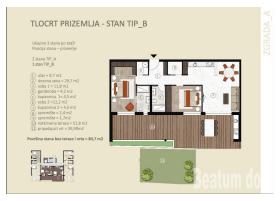

BEATUM d.o.o. Gradska Vrata 32, 52466 Novigrad mail: info@beatum.hr web: www.beatum.hr info: +385 91 201 7329 | ++385 52 758 170

| Code :                                   | 03166         |
|------------------------------------------|---------------|
| Location :                               | Novigrad      |
| Building size :                          | 136.36 m2     |
| Lot size :                               | 186.30 m2     |
| Distance from center :                   | 1500 m        |
| Distance from sea :                      | 1500 m        |
| Floor :                                  | Ground floor  |
| Number of floors :                       | 2             |
| Number of bedrooms :                     | 3             |
| Number of bathrooms :                    | 3             |
| Year of construction :                   | 2025          |
| Energy efficiency :                      | Not specified |
| Sea View :                               | Yes           |
| Parking lot :                            | Yes           |
| Garage :                                 | Yes           |
| Pantry :                                 | Yes           |
| Electricity :                            | Yes           |
| Connected to the city water supply : Yes |               |
| Air conditioning :                       | Yes           |
| Terrace :                                | Yes           |
| Garden :                                 | Yes           |
|                                          |               |

| Price : | 681.775 € |
|---------|-----------|
|---------|-----------|

Apartment on the ground floor L, three bedrooms, three bathrooms, living room, kitchen

TOP HILL RESIDENCE NOVIGRAD SPECIFICATION OF STANDARDS AND EQUIPMENT OF APARTMENTS