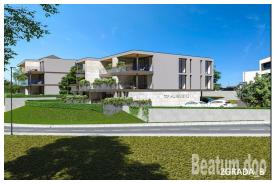

BEATUM d.o.o. Gradska Vrata 32, 52466 Novigrad mail: info@beatum.hr web: www.beatum.hr info: +385 91 201 7329 | ++385 52 758 170

| Code :                                   | 03166         |
|------------------------------------------|---------------|
| Location :                               | Novigrad      |
| Building size :                          | 136.36 m2     |
| Lot size :                               | 186.30 m2     |
| Distance from center :                   | 1500 m        |
| Distance from sea :                      | 1500 m        |
| Floor :                                  | Ground floor  |
| Number of floors :                       | 2             |
| Number of bedrooms :                     | 3             |
| Number of bathrooms :                    | 3             |
| Year of construction :                   | 2025          |
| Energy efficiency :                      | Not specified |
| Sea View :                               | Yes           |
| Parking lot :                            | Yes           |
| Garage :                                 | Yes           |
| Pantry :                                 | Yes           |
| Electricity :                            | Yes           |
| Connected to the city water supply : Yes |               |
| Air conditioning :                       | Yes           |
| Terrace :                                | Yes           |
| Garden :                                 | Yes           |
|                                          |               |

| Price : | 681.775 € |
|---------|-----------|
|---------|-----------|

Apartment on the ground floor L, three bedrooms, three bathrooms, living room, kitchen

TOP HILL RESIDENCE NOVIGRAD SPECIFICATION OF STANDARDS AND EQUIPMENT OF APARTMENTS