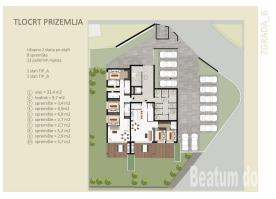

BEATUM d.o.o. Gradska Vrata 32, 52466 Novigrad mail: info@beatum.hr web: www.beatum.hr info: +385 91 201 7329 | ++385 52 758 170

| Code :                                   | 03166         |
|------------------------------------------|---------------|
| Location :                               | Novigrad      |
| Building size :                          | 136.36 m2     |
| Lot size :                               | 186.30 m2     |
| Distance from center :                   | 1500 m        |
| Distance from sea :                      | 1500 m        |
| Floor :                                  | Ground floor  |
| Number of floors :                       | 2             |
| Number of bedrooms :                     | 3             |
| Number of bathrooms :                    | 3             |
| Year of construction :                   | 2025          |
| Energy efficiency :                      | Not specified |
| Sea View :                               | Yes           |
| Parking lot :                            | Yes           |
| Garage :                                 | Yes           |
| Pantry :                                 | Yes           |
| Electricity :                            | Yes           |
| Connected to the city water supply : Yes |               |
| Air conditioning :                       | Yes           |
| Terrace :                                | Yes           |
| Garden :                                 | Yes           |
|                                          |               |

| Price : | 681.775 € |
|---------|-----------|
|---------|-----------|

Apartment on the ground floor L, three bedrooms, three bathrooms, living room, kitchen

TOP HILL RESIDENCE NOVIGRAD SPECIFICATION OF STANDARDS AND EQUIPMENT OF APARTMENTS